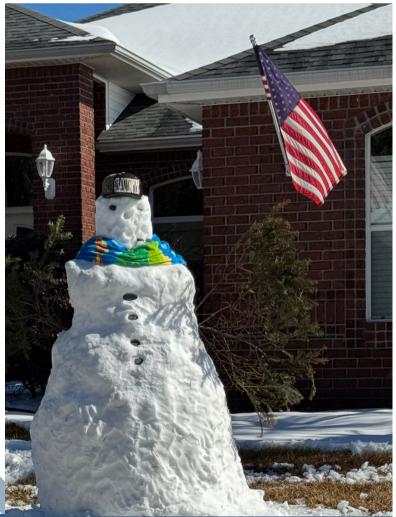

### **NEIGHBORHOOD WINTER WONDERLAND**

The "once-in-a-lifetime" kind of snow that came inspired our neighbors to build some awesome snowmen. However, the warmer days did return so the masterpieces slowly disappeared.