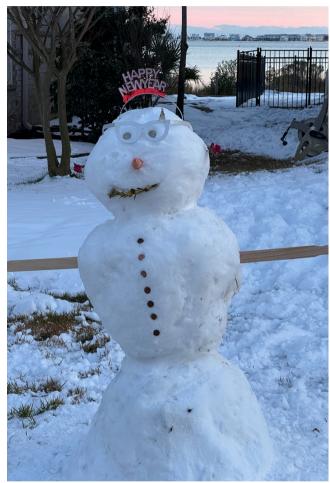

### **NEIGHBORHOOD WINTER WONDERLAND**

The "once-in-a-lifetime" kind of snow that came inspired our neighbors to build some awesome snowmen. However, the warmer days did return so the masterpieces slowly disappeared.