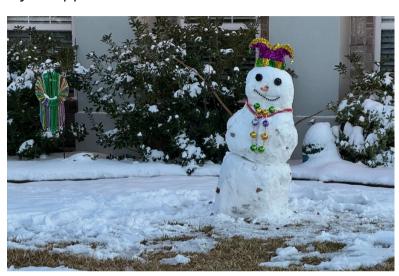

### **NEIGHBORHOOD WINTER WONDERLAND**

The "once-in-a-lifetime" kind of snow that came inspired our neighbors to build some awesome snowmen. However, the warmer days did return so the masterpieces slowly disappeared.